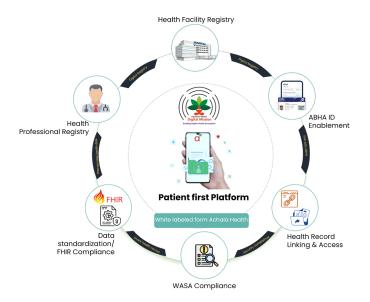

#### **Our Services**

Transforming Healthcare Delivery through ABDM-Enabled Solutions

Achala Health, certified by India's National Health Authority for ABDM compliance, integrates seamlessly with the national digital healthcare eco-system, providing effortless access to records. Pioneering India's first ABDM-compliance ready patient first platform, we revolutionize healthcare through expertise in HRP, HFR, and HPR.

### **Digital Registrations**

Fastest way to integrate with ABDM - India's Health eco-system:

- Patient registration
- > ABHA ID Creation
- Create Health facilities & Professionals registration.
- > Enablement of HFR, HPR, and HRP

ACHALA HEALTH SERVICES PRIVATEL MITTOP

Empower healthcare access with our FHIR-formatted patient records. Seamlessly integrate into the ABDM ecosystem while we handle data conversion complexities.

- Data Standardization
  (FHIR HL7, R4, SNOMED CT, LOINC, DICOM)
- Clinical artifacts generated will be linked with the patient's ABHA ID.
- Access & manage important health information on the go.
- > Authentication & interoperability

#### ABDM Compliance Patient-first platform

We have developed the first patient-focused platform for health facilities in India, ensuring seamless integration with the ABDM ecosystem.

- Generate & maintain longitudinal patient records.
- > Centralize Patient Record Repository