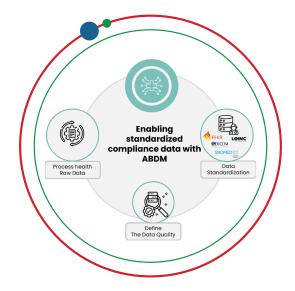

ACHALA HEALTH SERVICES PRIVATEL MITTOP

Empower healthcare access with our FHIR-formatted patient records. Seamlessly integrate into the ABDM ecosystem while we handle data conversion complexities.

- Data Standardization
  (FHIR HL7, R4, SNOMED CT, LOINC, DICOM)
- Clinical artifacts generated will be linked with the patient's ABHA ID.
- Access & manage important health information on the go.
- > Authentication & interoperability